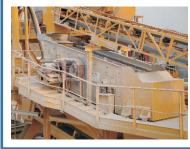

## **SCREENERS**

The Metalomarão Screeners are designed to operate under the toughest environmental conditions, operating by dry or wet way through the needs of each project.

Good selection of amplitude and allied rotation to the robustness of construction ensure their efficiency. Selection of meshes to be applied depends on the type and particle size of materials to be processed.

Contains a system of weights at the end of the mechanical center can be set to a higher or lesser amplitude.

They are also characterized by their simplicity of construction combined with efficient performance.

The screeners can be grease lubrication and/or oil lubrication, depending on the range of screeners to be used.