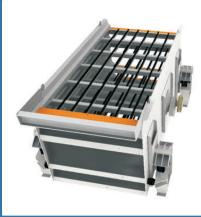

## **SCREENERS**

The Metalomarão Screeners are designed to operate under the toughest environmental conditions, operating by dry or wet way through the needs of each project.

Good selection of amplitude and allied rotation to the robustness of construction ensure their efficiency. Selection of meshes to be applied depends on the type and particle size of materials to be processed.

Contains a system of weights at the end of the mechanical center can be set to a higher or lesser amplitude.

They are also characterized by their simplicity of construction combined with efficient performance.

The screeners can be grease lubrication and/or oil lubrication, depending on the range of screeners to be used.

## **SCREENERS**

| SCREENERS | Dimensions<br>(mm) | Area<br>(m²) | Power<br>(kW) | Weight (kg) |         |         | Rotation   |
|-----------|--------------------|--------------|---------------|-------------|---------|---------|------------|
|           |                    |              |               | 2 Decks     | 3 Decks | 4 Decks | (rpm)      |
| CR.30.12  | 3000x1250          | 3.8          | 11            | 2500        | 2750    | 3000    | 750 – 1050 |
| CR.40.15  | 4000x1500          | 6            | 15 – 18.5     | 4250        | 4875    | 5500    | 750 – 1050 |
| CR.45.18  | 4500x1800          | 8            | 18,5 – 22     | 5750        | 6750    | 7750    | 750 – 1050 |
| CR.50.20  | 5000x2000          | 10           | 18.5 – 22     | 6250        | 7500    | 8750    | 750 – 1050 |
| CR.60.20  | 6000x2000          | 12           | 22 – 30       | 7500        | 9000    | 10500   | 750 – 950  |
| CR.66.21  | 6600x2100          | 13.8         | 30 – 37       | 7750        | 10000   | -       | 750 - 950  |
| CR.72.24  | 7200x2400          | 17.3         | 2x18.5 – 2x22 | 9740        | 12820   | -       | 750 - 950  |