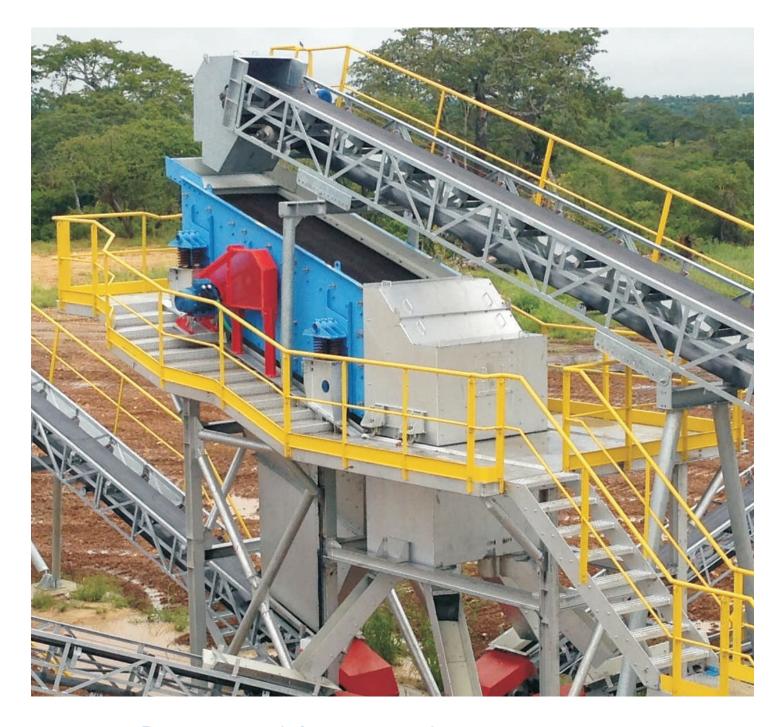

## **SCREENERS**

The Metalomarão Screeners are designed to operate under the toughest environmental conditions, operating by dry or wet way through the needs of each project.

Good selection of amplitude and allied rotation to the robustness of construction ensure their efficiency. Selection of meshes to be applied depends on the type and particle size of materials to be processed.

Contains a system of weights at the end of the mechanical center can be set to a higher or lesser amplitude.

They are also characterized by their simplicity of construction combined with efficient performance.

The screeners can be grease lubrication and/or oil lubrication, depending on the range of screeners to be used.