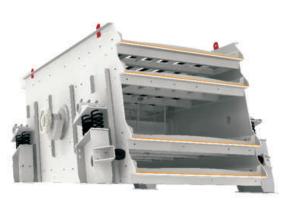

## **SCREENERS**

The Metalomarão Screeners are designed to operate under the toughest environmental conditions, operating by dry or wet way through the needs of each project.

Good selection of amplitude and allied rotation to the robustness of construction ensure their efficiency. Selection of meshes to be applied depends on the type and particle size of materials to be processed.

Contains a system of weights at the end of the mechanical center can be set to a higher or lesser amplitude.

They are also characterized by their simplicity of construction combined with efficient performance.

The screeners can be grease lubrication and/or oil lubrication, depending on the range of screeners to be used.

## **SCREENERS**

| SCREENERS | Dimensions<br>(mm) | Area<br>(m²) | Power<br>(kW) | Weight (kg) |         |         | Rotation   |
|-----------|--------------------|--------------|---------------|-------------|---------|---------|------------|
|           |                    |              |               | 2 Decks     | 3 Decks | 4 Decks | (rpm)      |
| CR.30.12  | 3000x1250          | 3.8          | 11            | 2500        | 2750    | 3000    | 750 – 1050 |
| CR.40.15  | 4000x1500          | 6            | 15 – 18.5     | 4250        | 4875    | 5500    | 750 – 1050 |
| CR.45.18  | 4500x1800          | 8            | 18,5 – 22     | 5750        | 6750    | 7750    | 750 – 1050 |
| CR.50.20  | 5000x2000          | 10           | 18.5 – 22     | 6250        | 7500    | 8750    | 750 – 1050 |
| CR.60.20  | 6000x2000          | 12           | 22 – 30       | 7500        | 9000    | 10500   | 750 – 950  |
| CR.66.21  | 6600x2100          | 13.8         | 30 – 37       | 7750        | 10000   | -       | 750 - 950  |
| CR.72.24  | 7200x2400          | 17.3         | 2x18.5 – 2x22 | 9740        | 12820   | -       | 750 - 950  |