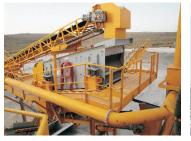

## **SCREENERS**

The Metalomarão Screeners are designed to operate under the toughest environmental conditions, operating by dry or wet way through the needs of each project.

Good selection of amplitude and allied rotation to the robustness of construction ensure their efficiency. Selection of meshes to be applied depends on the type and particle size of materials to be processed.

Contains a system of weights at the end of the mechanical center can be set to a higher or lesser amplitude.

They are also characterized by their simplicity of construction combined with efficient performance.

The screeners can be grease lubrication and/or oil lubrication, depending on the range of screeners to be used.