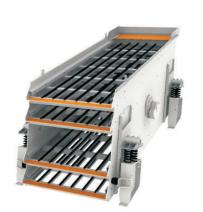

## **SCREENERS**

The Metalomarão Screeners are designed to operate under the toughest environmental conditions, operating by dry or wet way through the needs of each project.

Good selection of amplitude and allied rotation to the robustness of construction ensure their efficiency. Selection of meshes to be applied depends on the type and particle size of materials to be processed.

Contains a system of weights at the end of the mechanical center can be set to a higher or lesser amplitude.

They are also characterized by their simplicity of construction combined with efficient performance.

The screeners can be grease lubrication and/or oil lubrication, depending on the range of screeners to be used.

## **SCREENERS**

| SCREENERS | Dimensions<br>(mm) | Area<br>(m²) | Power<br>(kW) | Weight (kg) |         |         | Rotation   |
|-----------|--------------------|--------------|---------------|-------------|---------|---------|------------|
|           |                    |              |               | 2 Decks     | 3 Decks | 4 Decks | (rpm)      |
| CR.30.12  | 3000x1250          | 3.8          | 11            | 2500        | 2750    | 3000    | 750 – 1050 |
| CR.40.15  | 4000x1500          | 6            | 15 – 18.5     | 4250        | 4875    | 5500    | 750 – 1050 |
| CR.45.18  | 4500x1800          | 8            | 18,5 – 22     | 5750        | 6750    | 7750    | 750 – 1050 |
| CR.50.20  | 5000x2000          | 10           | 18.5 – 22     | 6250        | 7500    | 8750    | 750 – 1050 |
| CR.60.20  | 6000x2000          | 12           | 22 – 30       | 7500        | 9000    | 10500   | 750 – 950  |
| CR.66.21  | 6600x2100          | 13.8         | 30 – 37       | 7750        | 10000   | -       | 750 - 950  |
| CR.72.24  | 7200x2400          | 17.3         | 2x18.5 – 2x22 | 9740        | 12820   | -       | 750 - 950  |