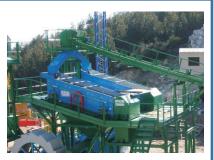

## **SCREENERS**

The Metalomarão Screeners are designed to operate under the toughest environmental conditions, operating by dry or wet way through the needs of each project.

Good selection of amplitude and allied rotation to the robustness of construction ensure their efficiency. Selection of meshes to be applied depends on the type and particle size of materials to be processed.

Contains a system of weights at the end of the mechanical center can be set to a higher or lesser amplitude.

They are also characterized by their simplicity of construction combined with efficient performance.

The screeners can be grease lubrication and/or oil lubrication, depending on the range of screeners to be used.