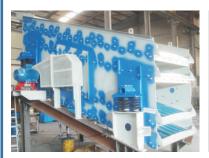

## **SCREENERS**

The Metalomarão Screeners are designed to operate under the toughest environmental conditions, operating by dry or wet way through the needs of each project.

Good selection of amplitude and allied rotation to the robustness of construction ensure their efficiency. Selection of meshes to be applied depends on the type and particle size of materials to be processed.

Contains a system of weights at the end of the mechanical center can be set to a higher or lesser amplitude.

They are also characterized by their simplicity of construction combined with efficient performance.

The screeners can be grease lubrication and/or oil lubrication, depending on the range of screeners to be used.

## **SCREENERS**

| SCREENERS | Dimensions<br>(mm) | Area<br>(m²) | Power<br>(kW) | Weight (kg) |         |         | Rotation   |
|-----------|--------------------|--------------|---------------|-------------|---------|---------|------------|
|           |                    |              |               | 2 Decks     | 3 Decks | 4 Decks | (rpm)      |
| CR.30.12  | 3000x1250          | 3.8          | 11            | 2500        | 2750    | 3000    | 750 – 1050 |
| CR.40.15  | 4000x1500          | 6            | 15 – 18.5     | 4250        | 4875    | 5500    | 750 – 1050 |
| CR.45.18  | 4500x1800          | 8            | 18,5 – 22     | 5750        | 6750    | 7750    | 750 – 1050 |
| CR.50.20  | 5000x2000          | 10           | 18.5 – 22     | 6250        | 7500    | 8750    | 750 – 1050 |
| CR.60.20  | 6000x2000          | 12           | 22 – 30       | 7500        | 9000    | 10500   | 750 – 950  |
| CR.66.21  | 6600x2100          | 13.8         | 30 – 37       | 7750        | 10000   | -       | 750 - 950  |
| CR.72.24  | 7200x2400          | 17.3         | 2x18.5 – 2x22 | 9740        | 12820   | -       | 750 - 950  |