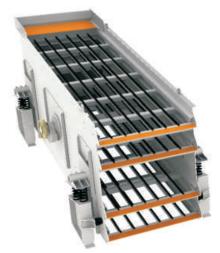

## **SCREENERS**

The Metalomarão Screeners are designed to operate under the toughest environmental conditions, operating by dry or wet way through the needs of each project.

Good selection of amplitude and allied rotation to the robustness of construction ensure their efficiency. Selection of meshes to be applied depends on the type and particle size of materials to be processed.

Contains a system of weights at the end of the mechanical center can be set to a higher or lesser amplitude.

They are also characterized by their simplicity of construction combined with efficient performance.

The screeners can be grease lubrication and/or oil lubrication, depending on the range of screeners to be used.

## **SCREENERS**

| SCREENERS | Dimensions<br>(mm) | Area<br>(m²) | Power<br>(kW) | Weight (kg) |         |         | Rotation   |
|-----------|--------------------|--------------|---------------|-------------|---------|---------|------------|
|           |                    |              |               | 2 Decks     | 3 Decks | 4 Decks | (rpm)      |
| CR.30.12  | 3000x1250          | 3.8          | 11            | 2500        | 2750    | 3000    | 750 – 1050 |
| CR.40.15  | 4000x1500          | 6            | 15 – 18.5     | 4250        | 4875    | 5500    | 750 – 1050 |
| CR.45.18  | 4500x1800          | 8            | 18,5 – 22     | 5750        | 6750    | 7750    | 750 – 1050 |
| CR.50.20  | 5000x2000          | 10           | 18.5 – 22     | 6250        | 7500    | 8750    | 750 – 1050 |
| CR.60.20  | 6000x2000          | 12           | 22 – 30       | 7500        | 9000    | 10500   | 750 – 950  |
| CR.66.21  | 6600x2100          | 13.8         | 30 – 37       | 7750        | 10000   | -       | 750 - 950  |
| CR.72.24  | 7200x2400          | 17.3         | 2x18.5 – 2x22 | 9740        | 12820   | -       | 750 - 950  |