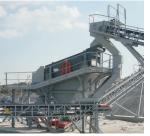

## **SCREENERS**

The Metalomarão Screeners are designed to operate under the toughest environmental conditions, operating by dry or wet way through the needs of each project.

Good selection of amplitude and allied rotation to the robustness of construction ensure their efficiency. Selection of meshes to be applied depends on the type and particle size of materials to be processed.

Contains a system of weights at the end of the mechanical center can be set to a higher or lesser amplitude.

They are also characterized by their simplicity of construction combined with efficient performance.

The screeners can be grease lubrication and/or oil lubrication, depending on the range of screeners to be used.