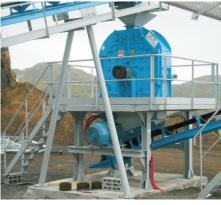

## IMPACT CRUSHERS TERCIARY/QUATERNARY

The Impact Crushers Metalomarão are characterized by their robustness, versatility, ease of maintenance and reliability.

These Impact Crushers Metalomarão are designed and built for tertiary and quaternary applications. They can be Gravelers which have excellent cubicity performances of materials and Sandmaker presenting great performances in the production of sand from gravels.