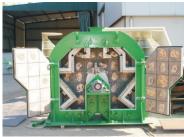

## IMPACT CRUSHERS TERCIARY/QUATERNARY

The Impact Crushers Metalomarão are characterized by their robustness, versatility, ease of maintenance and reliability.

These Impact Crushers Metalomarão are designed and built for tertiary and quaternary applications. They can be Gravelers which have excellent cubicity performances of materials and Sandmaker presenting great performances in the production of sand from gravels.

## IMPACT CRUSHERS TERCIARY/QUATERNARY

| CRUSHERS | Impact<br>Bars | Rotation<br>Direction | RPM<br>Máx. | Power<br>(kW) | Granulometry<br>Máx. (mm) | Production<br>(t/h) | Weight<br>(kg) |
|----------|----------------|-----------------------|-------------|---------------|---------------------------|---------------------|----------------|
| MA.90.35 | 2              | 2                     | 1400        | 90            | 40 - 60                   | 60                  | 5200           |
| MA.90.70 | 4              | 2                     | 1400        | 160           | 40 - 60                   | 120                 | 7400           |
| MG.90.35 | 3              | 2                     | 1100        | 90            | 50 - 70                   | 60                  | 5300           |
| MG.90.70 | 6              | 2                     | 1100        | 132           | 50 - 70                   | 120                 | 7500           |