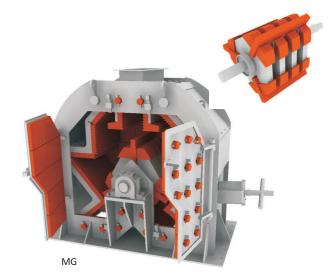

## IMPACT CRUSHERS TERCIARY/QUATERNARY

The Impact Crushers Metalomarão are characterized by their robustness, versatility, ease of maintenance and reliability.

These Impact Crushers Metalomarão are designed and built for tertiary and quaternary applications. They can be Gravelers which have excellent cubicity performances of materials and Sandmaker presenting great performances in the production of sand from gravels.

## IMPACT CRUSHERS TERCIARY/QUATERNARY

| CRUSHERS | Impact<br>Bars | Rotation<br>Direction | RPM<br>Máx. | Power<br>(kW) | Granulometry<br>Máx. (mm) | Production<br>(t/h) | Weight<br>(kg) |
|----------|----------------|-----------------------|-------------|---------------|---------------------------|---------------------|----------------|
| MA.90.35 | 2              | 2                     | 1400        | 90            | 40 - 60                   | 60                  | 5200           |
| MA.90.70 | 4              | 2                     | 1400        | 160           | 40 - 60                   | 120                 | 7400           |
| MG.90.35 | 3              | 2                     | 1100        | 90            | 50 - 70                   | 60                  | 5300           |
| MG.90.70 | 6              | 2                     | 1100        | 132           | 50 - 70                   | 120                 | 7500           |