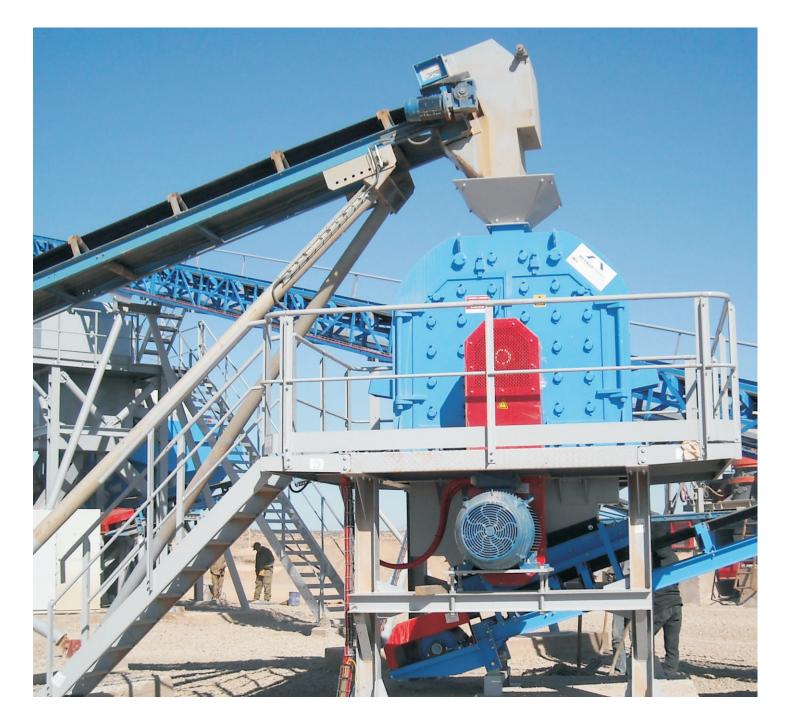

## IMPACT CRUSHERS TERCIARY/QUATERNARY

The Impact Crushers Metalomarão are characterized by their robustness, versatility, ease of maintenance and reliability.

These Impact Crushers Metalomarão are designed and built for tertiary and quaternary applications. They can be Gravelers which have excellent cubicity performances of materials and Sandmaker presenting great performances in the production of sand from gravels.