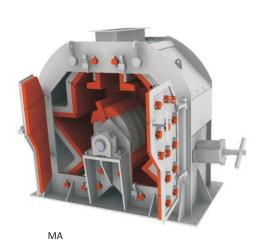

## IMPACT CRUSHERS TERCIARY/QUATERNARY

The Impact Crushers Metalomarão are characterized by their robustness, versatility, ease of maintenance and reliability.

These Impact Crushers Metalomarão are designed and built for tertiary and quaternary applications. They can be Gravelers which have excellent cubicity performances of materials and Sandmaker presenting great performances in the production of sand from gravels.

## IMPACT CRUSHERS TERCIARY/QUATERNARY

| CRUSHERS | Impact<br>Bars | Rotation<br>Direction | RPM<br>Máx. | Power<br>(kW) | Granulometry<br>Máx. (mm) | Production<br>(t/h) | Weight<br>(kg) |
|----------|----------------|-----------------------|-------------|---------------|---------------------------|---------------------|----------------|
| MA.90.35 | 2              | 2                     | 1400        | 90            | 40 - 60                   | 60                  | 5200           |
| MA.90.70 | 4              | 2                     | 1400        | 160           | 40 - 60                   | 120                 | 7400           |
| MG.90.35 | 3              | 2                     | 1100        | 90            | 50 - 70                   | 60                  | 5300           |
| MG.90.70 | 6              | 2                     | 1100        | 132           | 50 - 70                   | 120                 | 7500           |