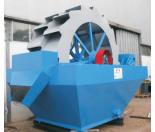

## **BUCKET WHEEL WASHERS**

The Bucket Wheel Washers Metalomarão are characterized by their simple design, low maintenance and excellent performances that are optimized by combining some variables as water volume, speed of bucket wheel, type and size of the net.

They are used for dewatering of inert, making the recovery of sand contained in water from other washing equipment, limiting the possible loss of fines.

## **BUCKET WHEEL WASHERS**

| BUCKET WHEEL<br>WASHERS                   | Pulp flow<br>(m³/h) | Production<br>(t/h) | Power<br>(kW) | Weight<br>(kg) |
|-------------------------------------------|---------------------|---------------------|---------------|----------------|
| Moderate Flow                             |                     |                     |               |                |
| NS.30.10                                  | until 180           | 40 – 80             | 3             | 3800           |
| ND.35.14                                  | until 360           | 80 – 160            | 4             | 5280           |
| High Flow                                 |                     |                     |               |                |
| NS.50.10                                  | until 800           | 120 – 160           | 9.2           | 19600          |
| ND.50.20                                  | until 960           | 240 – 320           | 18.5          | 24800          |
| NS.60.10                                  | until 1600          | 160 – 220           | 15            | 31200          |
| ND.60.20                                  | until 1800          | 320 – 440           | 2x15          | 39500          |
| NS – Simple Wheel Washer (1 Bucket Wheel) |                     |                     |               |                |
| AND D. 11 AND 144 1 (D.D. 1 AND 1 A       |                     |                     |               |                |