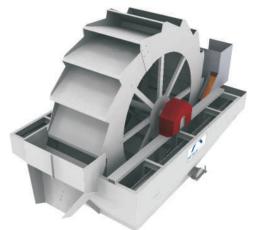

## **BUCKET WHEEL WASHERS**

| BUCKET WHEEL<br>WASHERS                   | Pulp flow<br>(m³/h) | Production<br>(t/h) | Power<br>(kW) | Weight<br>(kg) |
|-------------------------------------------|---------------------|---------------------|---------------|----------------|
| Moderate Flow                             |                     |                     |               |                |
| NS.30.10                                  | until 180           | 40 – 80             | 3             | 3800           |
| ND.35.14                                  | until 360           | 80 – 160            | 4             | 5280           |
| High Flow                                 |                     |                     |               |                |
| NS.50.10                                  | until 800           | 120 – 160           | 9.2           | 19600          |
| ND.50.20                                  | until 960           | 240 – 320           | 18.5          | 24800          |
| NS.60.10                                  | until 1600          | 160 – 220           | 15            | 31200          |
| ND.60.20                                  | until 1800          | 320 – 440           | 2x15          | 39500          |
| NS – Simple Wheel Washer (1 Bucket Wheel) |                     |                     |               |                |
| AND D. 11 AND 144 1 (D.D. 1 AND 1 A       |                     |                     |               |                |

ND – Double Wheel Washer (2 Bucket Wheels)

Notes: Other measures on request.
Values of production dependent of material.

NS