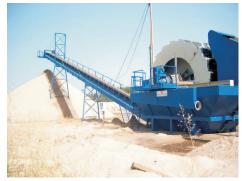

## **BUCKET WHEEL WASHERS**

The Bucket Wheel Washers Metalomarão are characterized by their simple design, low maintenance and excellent performances that are optimized by combining some variables as water volume, speed of bucket wheel, type and size of the net.

They are used for dewatering of inert, making the recovery of sand contained in water from other washing equipment, limiting the possible loss of fines.

## **BUCKET WHEEL WASHERS**

| BUCKET WHEEL<br>WASHERS                   | Pulp flow<br>(m³/h) | Production<br>(t/h) | Power<br>(kW) | Weight<br>(kg) |
|-------------------------------------------|---------------------|---------------------|---------------|----------------|
| Moderate Flow                             |                     |                     |               |                |
| NS.30.10                                  | until 180           | 40 – 80             | 3             | 3800           |
| ND.35.14                                  | until 360           | 80 – 160            | 4             | 5280           |
| High Flow                                 |                     |                     |               |                |
| NS.50.10                                  | until 800           | 120 – 160           | 9.2           | 19600          |
| ND.50.20                                  | until 960           | 240 – 320           | 18.5          | 24800          |
| NS.60.10                                  | until 1600          | 160 – 220           | 15            | 31200          |
| ND.60.20                                  | until 1800          | 320 – 440           | 2x15          | 39500          |
| NS – Simple Wheel Washer (1 Bucket Wheel) |                     |                     |               |                |
| AND D. 11 AND 144 1 (D.D. 1 AND 1 A       |                     |                     |               |                |