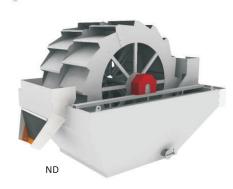

## **BUCKET WHEEL WASHERS**

The Bucket Wheel Washers Metalomarão are characterized by their simple design, low maintenance and excellent performances that are optimized by combining some variables as water volume, speed of bucket wheel, type and size of the net.

They are used for dewatering of inert, making the recovery of sand contained in water from other washing equipment, limiting the possible loss of fines.

## **BUCKET WHEEL WASHERS**

| BUCKET WHEEL<br>WASHERS                   | Pulp flow<br>(m³/h) | Production<br>(t/h) | Power<br>(kW) | Weight<br>(kg) |
|-------------------------------------------|---------------------|---------------------|---------------|----------------|
| Moderate Flow                             |                     |                     |               |                |
| NS.30.10                                  | until 180           | 40 – 80             | 3             | 3800           |
| ND.35.14                                  | until 360           | 80 – 160            | 4             | 5280           |
| High Flow                                 |                     |                     |               |                |
| NS.50.10                                  | until 800           | 120 – 160           | 9.2           | 19600          |
| ND.50.20                                  | until 960           | 240 – 320           | 18.5          | 24800          |
| NS.60.10                                  | until 1600          | 160 – 220           | 15            | 31200          |
| ND.60.20                                  | until 1800          | 320 – 440           | 2x15          | 39500          |
| NS – Simple Wheel Washer (1 Bucket Wheel) |                     |                     |               |                |
| AND D. 11 AND 144 1 (D.D. 1 AND 1 A       |                     |                     |               |                |