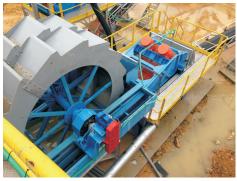

## **BUCKET WHEEL WASHERS**

The Bucket Wheel Washers Metalomarão are characterized by their simple design, low maintenance and excellent performances that are optimized by combining some variables as water volume, speed of bucket wheel, type and size of the net.

They are used for dewatering of inert, making the recovery of sand contained in water from other washing equipment, limiting the possible loss of fines.

## **BUCKET WHEEL WASHERS**

| BUCKET WHEEL<br>WASHERS                   | Pulp flow<br>(m³/h) | Production<br>(t/h) | Power<br>(kW) | Weight<br>(kg) |
|-------------------------------------------|---------------------|---------------------|---------------|----------------|
| Moderate Flow                             |                     |                     |               |                |
| NS.30.10                                  | until 180           | 40 – 80             | 3             | 3800           |
| ND.35.14                                  | until 360           | 80 – 160            | 4             | 5280           |
| High Flow                                 |                     |                     |               |                |
| NS.50.10                                  | until 800           | 120 – 160           | 9.2           | 19600          |
| ND.50.20                                  | until 960           | 240 – 320           | 18.5          | 24800          |
| NS.60.10                                  | until 1600          | 160 – 220           | 15            | 31200          |
| ND.60.20                                  | until 1800          | 320 – 440           | 2x15          | 39500          |
| NS – Simple Wheel Washer (1 Bucket Wheel) |                     |                     |               |                |
| AND D. 11 AND 144 1 (D.D. 1 AND 1 A       |                     |                     |               |                |