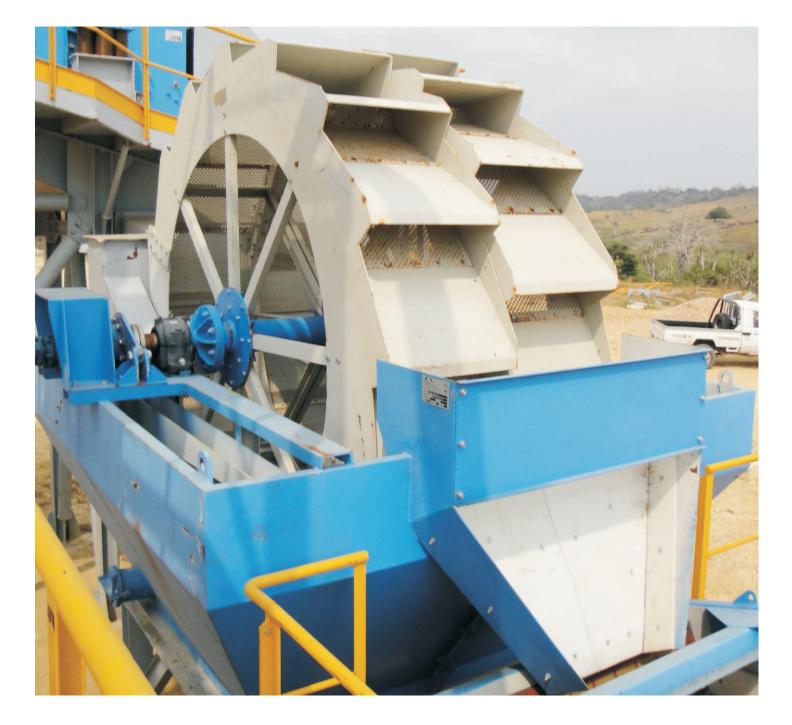

## **BUCKET WHEEL WASHERS**

The Bucket Wheel Washers Metalomarão are characterized by their simple design, low maintenance and excellent performances that are optimized by combining some variables as water volume, speed of bucket wheel, type and size of the net.

They are used for dewatering of inert, making the recovery of sand contained in water from other washing equipment, limiting the possible loss of fines.