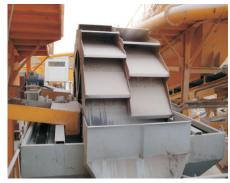

## **BUCKET WHEEL WASHERS**

The Bucket Wheel Washers Metalomarão are characterized by their simple design, low maintenance and excellent performances that are optimized by combining some variables as water volume, speed of bucket wheel, type and size of the net.

They are used for dewatering of inert, making the recovery of sand contained in water from other washing equipment, limiting the possible loss of fines.